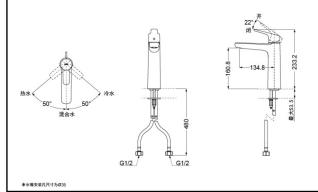

Single-Lever Lavatory Faucet

TLG03304B

(W/O pop-up waste)

**Reduce The** 

Technology

Water

TLG03303B (W/ pop-up waste)

Comfort Glide

## SPECIFICS

Water Inlet Requirement : 0.05MPa(Dynamic Pressure)~1.0MPa(Static Pressure) Water Efficiency : Grade1 Spout : Bubbler equipped