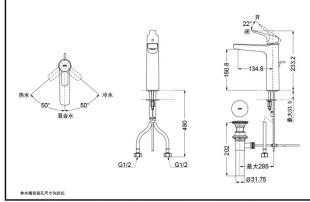

## SPECIFICS

Water Inlet Requirement : 0.05MPa(Dynamic Pressure)~1.0MPa(Static Pressure) Water Efficiency : Grade1 Spout : Bubbler equipped