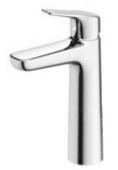

Single-Lever Lavatory Faucet

TLG03304B

(W/O pop-up waste)

**Reduce The** 

Technology

Water

TLG03303B (W/ pop-up waste)

Comfort Glide

## TLG03304BSingle-Lever Lavatory Faucet

\*TOTO(CHINA) CO., LTD. All rights reserved.