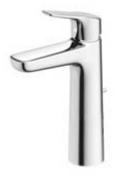

Single-Lever Lavatory Faucet

TLG03304B

(W/O pop-up waste)

**Reduce The** 

Technology

Water

TLG03303B (W/ pop-up waste)

Comfort Glide

## Others

Series : GS

TLG03303B Single-Lever Lavatory Faucet

\*TOTO(CHINA) CO.,LTD. All rights reserved.